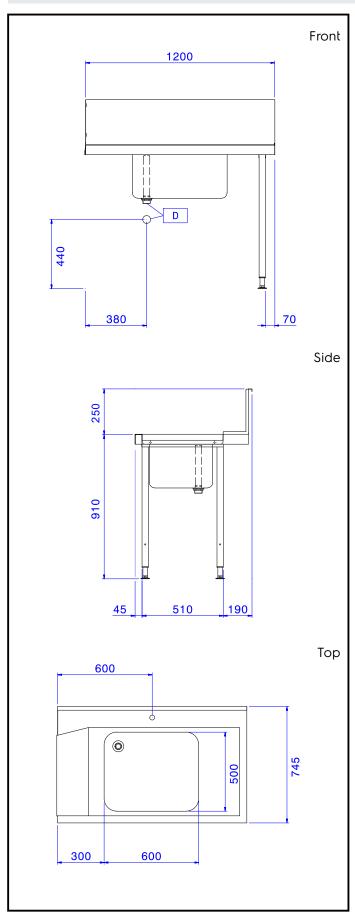

### **Key Information:**

External dimensions, Width:

865314 (BHHPT6B12R)1200 mmExternal dimensions, Depth:745 mmExternal dimensions, Height:1170 mmNet weight:8 kg

Splashback Dimensions,

Height: 300 mm

**Basin dimensions:** 600x500x300h